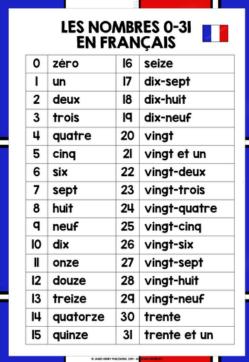

mars avril mai juin juillet août septembre octobre novembre décembre janvier février

Mon anniversaire est le 3 février.

My birthday is February 3rd.