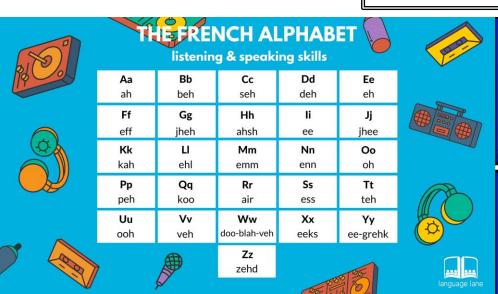

## UKS2 Knowledge Organiser: French.

## **AUTUMN Topic 1**

Moi and Times of Year