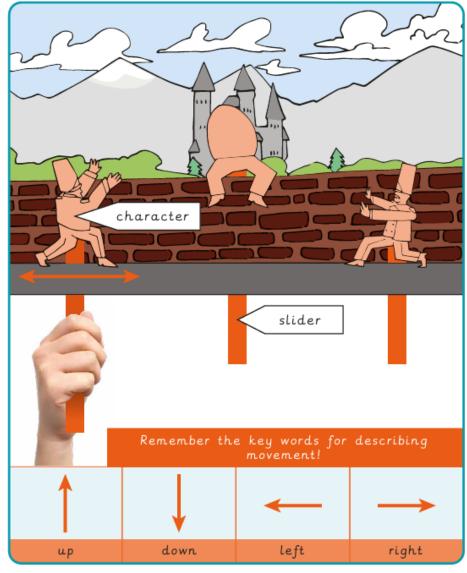

D&T - Making a moving storybook

Conkers

Key Stage 1 Summer 2

| assemble           | To fix all parts together.                                                                |
|--------------------|-------------------------------------------------------------------------------------------|
| design             | To make, draw or write plans for something.                                               |
| design<br>criteria | A set of instructions for the project.                                                    |
| evaluation         | Looking at what is good and bad about something and thinking about how to make it better. |
| mechanism          | A set of parts of a machine that work together.                                           |
| model              | A copy of a real object to show how it works or what it looks like.                       |
| sliders            | Something that can move from side to side or up and down.                                 |
| target<br>audience | A person or particular group of people at whoma product is aimed.                         |
| test               | To find out whether something works as it should.                                         |